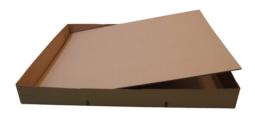

3B The corner lists shall be standing at the corners of the pallet.

4 Turn the lid upside down, fold the edges and lock all four corners.

FOR VOLVO CARS MANUFACTURING - HOW TO BUILD V87-V89

October 2023

Only when this packaging instruction is followed and with PacsOn International AB specified original articles, the unit is valid for load with 300 kg for overseas transport. If the load is higher, please contact Volvo Cars or PacsOn International AB for support. Units identified as not following this assembly instruction and found broken, will be subject for claim and parts damaged will consequently be charged back to the supplier.

5 <u>Mandatory!</u>
Put the lid sheet, article number 2052559 into the lid and push it to lock.

6 Put the lid over the container and strap it with two straps, use marks on the box as guideline.