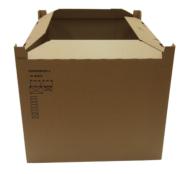

3B The corner lists shall be standing at the corners of the pallet.

4 Turn the lid upside down, fold the edges and lock all four corners.

FOR VOLVO CARS MANUFACTURING - HOW TO BUILD V87-V89

October 2023

Only when this packaging instruction is followed and with PacsOn International AB specified original articles, the unit is valid for load with 300 kg for overseas transport. If the load is higher, please contact Volvo Cars or PacsOn International AB for support. Units identified as not following this assembly instruction and found broken, will be subject for claim and parts damaged will consequently be charged back to the supplier.