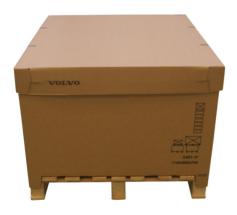

5 <u>Mandatory!</u>
Put the lid sheet, article number 2052559 into the lid and push it to lock.

6 Put the lid over the container and strap it with two straps, use marks on the box as guideline.