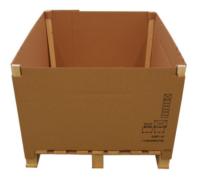

3B The corner lists shall be standing at the corners of the pallet.

4 Turn the lid upside down, fold the edges and lock all four corners.

FOR VOLVO CARS MANUFACTURING - HOW TO BUILD V87-V89

October 2023

Only when this packaging instruction is followed and with PacsOn International AB specified original articles, the unit is valid for load with 300 kg for overseas transport. If the load is higher, please contact Volvo Cars or PacsOn International AB for support. Units identified as not following this assembly instruction and found broken, will be subject for claim and parts damaged will consequently be charged back to the supplier.

5 <u>Mandatory!</u>
Put the lid sheet, article number 2052559 into the lid and push it to lock.

6 Put the lid over the container and strap it with two straps, use marks on the box as guideline.