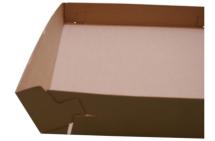

Special pallet.It is not possible to use standard pallets.

2 Turn the container around and put it on the pallet. The corners on the container will be fixed over pallet in all four corners.

3A Mandatory!
Push all four corners on the container, stick the corner lists through the holes.