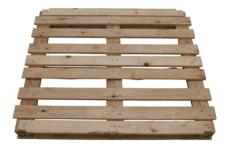

Special pallet.It is not possible to use standard pallets.

2 Turn the container around and put it on the pallet. The corners on the container will be fixed over pallet in all four corners.

3A Mandatory!
Push all four corners on the container, stick the corner lists through the holes.