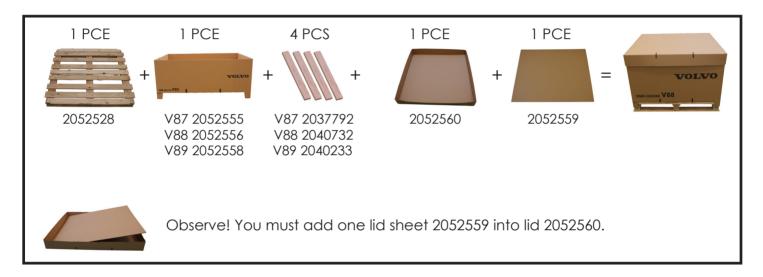

5 <u>Mandatory!</u>
Put the lid sheet, article number 2052559 into the lid and push it to lock.

6 Put the lid over the container and strap it with two straps, use marks on the box as guideline.