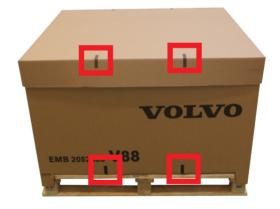

5 <u>Mandatory!</u>
Put the lid sheet, article number 2052559 into the lid and push it to lock.

6 Put the lid over the container and strap it with two straps, use marks on the box as guideline.