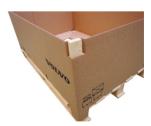

Special pallet.It is not possible to use standard pallets.

2 Turn the container around and put it on the pallet. The corners on the container will be fixed over pallet in all four corners.

3A Mandatory!
Push all four corners on the container, stick the corner lists through the holes.

3B The corner lists shall be standing at the corners of the pallet.

4 Turn the lid upside down, fold the edges and lock all four corners.

FOR VOLVO CARS MANUFACTURING - HOW TO BUILD V87-V89

October 2023

Only when this packaging instruction is followed and with PacsOn International AB specified original articles, the unit is valid for load with 300 kg for overseas transport. If the load is higher, please contact Volvo Cars or PacsOn International AB for support. Units identified as not following this assembly instruction and found broken, will be subject for claim and parts damaged will consequently be charged back to the supplier.