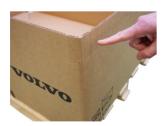

Special pallet.It is not possible to use standard pallets.

2 Turn the container around and put it on the pallet. The corners on the container will be fixed over pallet in all four corners.

3A Mandatory!
Push all four corners on the container, stick the corner lists through the holes.