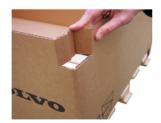

Special pallet.It is not possible to use standard pallets.

2 Turn the container around and put it on the pallet. The corners on the container will be fixed over pallet in all four corners.

3A Mandatory!
Push all four corners on the container, stick the corner lists through the holes.