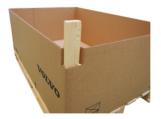

Special pallet.It is not possible to use standard pallets.

2 Turn the container around and put it on the pallet. The corners on the container will be fixed over pallet in all four corners.

3A Mandatory!
Push all four corners on the container, stick the corner lists through the holes.

3B The corner lists shall be standing at the corners of the pallet.

4 Turn the lid upside down, fold the edges and lock all four corners.

FOR VOLVO CARS MANUFACTURING - HOW TO BUILD V87-V89

October 2023

Only when this packaging instruction is followed and with PacsOn International AB specified original articles, the unit is valid for load with 300 kg for overseas transport. If the load is higher, please contact Volvo Cars or PacsOn International AB for support. Units identified as not following this assembly instruction and found broken, will be subject for claim and parts damaged will consequently be charged back to the supplier.