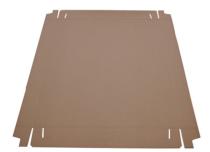

5 <u>Mandatory!</u>
Put the lid sheet, article number 2052559 into the lid and push it to lock.

6 Put the lid over the container and strap it with two straps, use marks on the box as guideline.